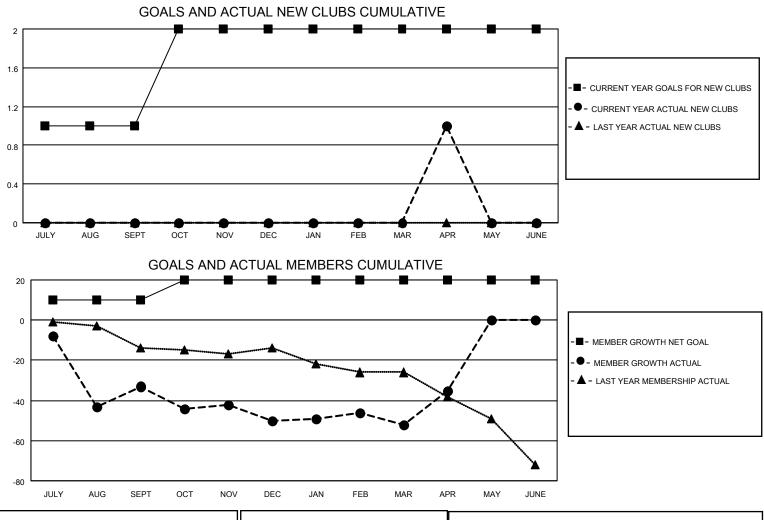

## LOCATION MISSOURI

District 26 M3

Results as of: 4/30/2022

| Clubs                 |               |           |               | Members               |                         |                         |                                                    |
|-----------------------|---------------|-----------|---------------|-----------------------|-------------------------|-------------------------|----------------------------------------------------|
| RESULTS FOR 2021-2022 |               |           |               | RESULTS FOR 2021-2022 |                         |                         |                                                    |
| QUARTER               | NEW CLUB GOAL | NEW CLUBS | DROPPED CLUBS | QUARTER               | IBER GROWTH NET<br>GOAL | MEMBER GROWTH<br>ACTUAL | DROPPED<br>MEMBERS ACTUAL<br>(including transfers) |
| JULY/AUG/SEPT         | 1             | 0         | 1             | JULY/AUG/SEPT         | 10                      | 30                      | 53                                                 |
| OCT/NOV/DEC           | 1             | 0         | 2             | OCT/NOV/DEC           | 10                      | 21                      | 36                                                 |
| JAN/FEB/MAR           | 0             | 0         | 0             | JAN/FEB/MAR           | 0                       | 42                      | 31                                                 |
| APR/MAY/JUNE          | 0             | 1         | 0             | APR/MAY/JUNE          | 0                       | 39                      | 21                                                 |